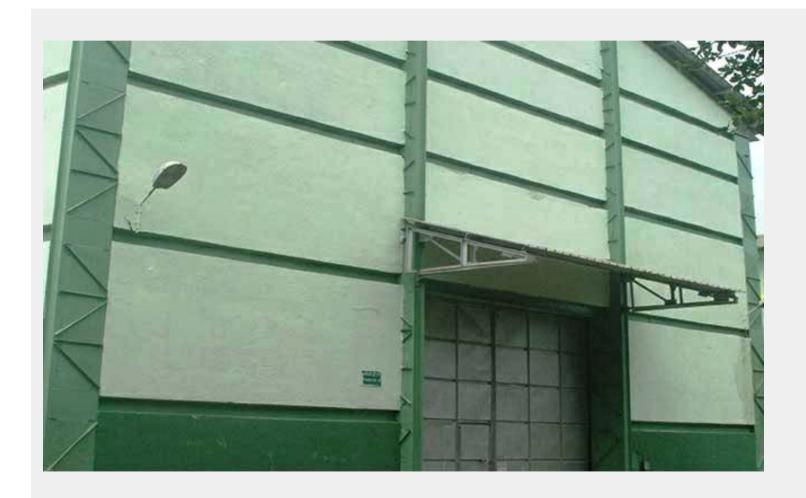

## MAHARASHTRA FILM, STAGE & CULTURAL DEVELOPMENT CORPORATION LIMITED

(A Government of Maharashtra Undertaking)

### Dadasaheb Phalke Chitranagari

Filmcity, Mumbai



# Filmcity - Studio No. 10





This is AC Studio

## ☆ Area Specifications

Length x width 89 ft x 50 ft

Height 30 ft

Total floor space 413.57 sq ft

View Layout Spec. chart

| <ul> <li>→ AC &amp; Electric Connections</li> <li>→ Electricity Supply Available: 75 K.W.</li> </ul> |  |
|------------------------------------------------------------------------------------------------------|--|
| Electricity Supply Available. 73 K.W.                                                                |  |
|                                                                                                      |  |
|                                                                                                      |  |
|                                                                                                      |  |
|