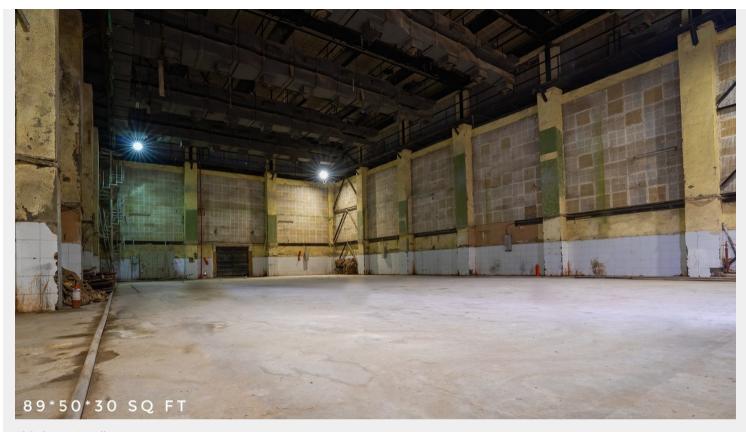

# Filmcity - Studio No. 10

This is AC Studio

## ☆ Area Specifications

Length x width 89 ft x 50 ft

Height 30 ft

Total floor space 413.57 sq ft

View Layout Spec. chart

| <ul> <li>→ AC &amp; Electric Connections</li> <li>→ Electricity Supply Available: 75 K.W.</li> </ul> |  |
|------------------------------------------------------------------------------------------------------|--|
| Electricity Supply Available. 73 K.W.                                                                |  |
|                                                                                                      |  |
|                                                                                                      |  |
|                                                                                                      |  |
|                                                                                                      |  |
|                                                                                                      |  |
| ☆ Prominent Shoots                                                                                   |  |
| Judwaa, Yamla Pagla Deewana                                                                          |  |
|                                                                                                      |  |
|                                                                                                      |  |
|                                                                                                      |  |
|                                                                                                      |  |
|                                                                                                      |  |
| A Minet you can do here (Canyas your imagination)                                                    |  |
| ☆ What you can do here (Canvas your imagination)                                                     |  |
|                                                                                                      |  |
|                                                                                                      |  |
|                                                                                                      |  |
|                                                                                                      |  |
|                                                                                                      |  |
|                                                                                                      |  |
|                                                                                                      |  |